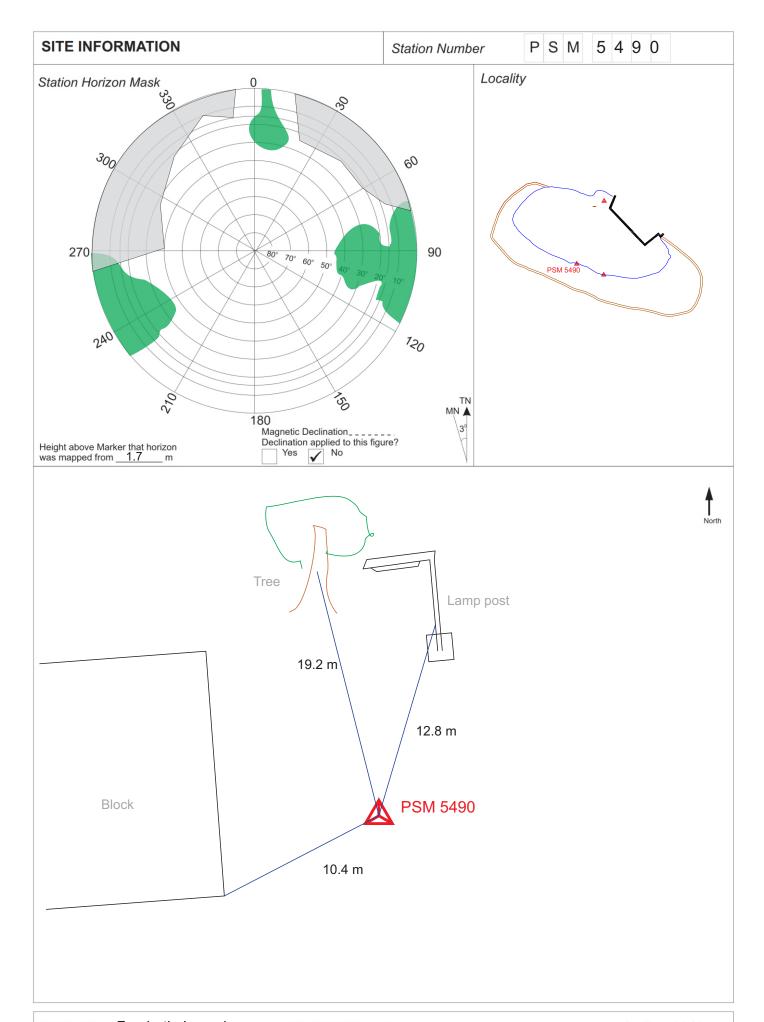

| CONTROL POINT DETAILS     | Station Number PSM5490 |  |
|---------------------------|------------------------|--|
| Coordinate Information    |                        |  |
| Geodetic                  | Grid                   |  |
| WGS 84                    | UTM Zone 43            |  |
| Lat: 5° 6' 6.698998" N    | E: 286017.612          |  |
| Long: 73° 4' 11.130104" E | N: 564244.478          |  |
| Ellp Height: -94.894 m    | Orth Height: +1.186 m  |  |

Island Name: B.Eydhafushi Date: 16 February 2016

### Monument description & method of survey:

- PSM monument constructed with 9mm rebar topped with survey cap, concrete poured to a 1ft by 1ft wooden box 3ft deep.
- Ground level
- Static GNSS positioning
- Datum Point . All other Stations are positioned relative to this station

#### General site condition & access:

- Easy access
- Low vegetation cover
- Near edge between old land and reclaimed area