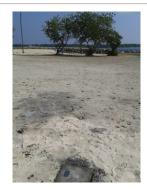

| CONTROL POINT DETAILS     | Station Number PSM5491 |  |
|---------------------------|------------------------|--|
| Coordinate Information    |                        |  |
| Geodetic                  | Grid                   |  |
| WGS 84                    | UTM Zone 43            |  |
| Lat: 5° 6' 4.853603" N    | E: 286167.757          |  |
| Long: 73° 4' 16.009622" E | N: 564187.333          |  |
| Ellp Height: -94.784m     | Orth Height: +1.299 m  |  |
|                           |                        |  |

#### General site condition & access:

- Easy access
- Low vegetation cover
- Near edge between old land and reclaimed area

Owner: Maldives Land and Survey Authority

DOWN TOWARD PSM

FROM PSM UPTOWARD SKY

SOUTH VIEW