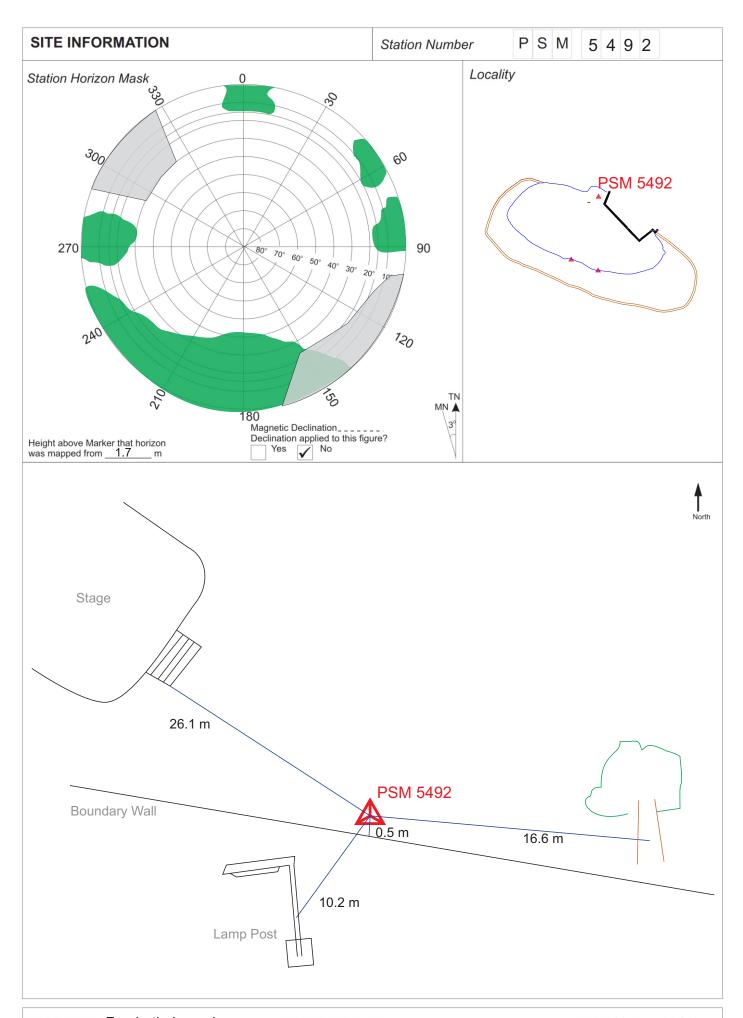

| CONTROL POINT DETAILS     | Station Number PSM5492 |  |
|---------------------------|------------------------|--|
| Coordinate Information    |                        |  |
| Geodetic                  | Grid                   |  |
| WGS 84                    | UTM Zone 43            |  |
| Lat: 5° 6' 18.122528" N   | E: 286171.034          |  |
| Long: 73° 4' 16.076336" E | N: 564594.981          |  |
| Ellp Height: -94.841m     | Orth Height: +1.240 m  |  |
| Island Name: B.Eydhafushi | Date: 16 February 2016 |  |

#### General site condition & access:

- Easy access
- Low vegetation cover
- North-west of harbour, near stage

Owner: Maldives Land and Survey Authority

DOWN TOWARD PSM

**EAST VIEW** 

FROM PSM UPTOWARD SKY