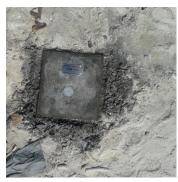

| CONTROL POINT DETAILS     | Station Number PSM5491 |  |
|---------------------------|------------------------|--|
| Coordinate Information    |                        |  |
| Geodetic                  | Grid                   |  |
| WGS 84                    | UTM Zone 43            |  |
| Lat: 5° 6' 4.853603" N    | E: 286167.757          |  |
| Long: 73° 4' 16.009622" E | N: 564187.333          |  |
| Ellp Height: -94.784m     | Orth Height: +1.299 m  |  |
|                           |                        |  |

#### General site condition & access:

- Easy access
- Low vegetation cover
- Near edge between old land and reclaimed area

Owner: Maldives Land and Survey Authority

DOWN TOWARD PSM

FROM PSM UPTOWARD SKY

SOUTH VIEW