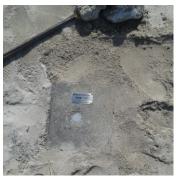

### Monument description & method of survey:

- PSM monument constructed with 9mm rebar topped with survey cap, concrete poured to a 1ft by 1ft wooden box 3ft deep.
- Ground level
- Static GNSS positioning
- Datum Point . All other Stations are positioned relative to this station