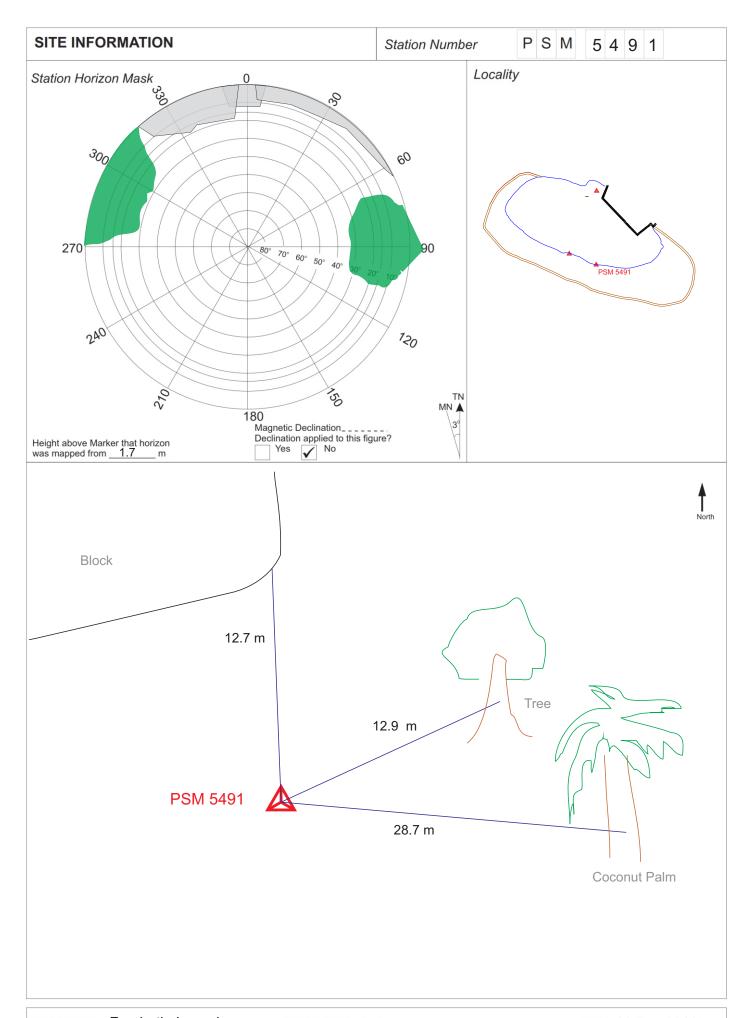

| CONTROL POINT DETAILS     | Station Number PSM5491 |  |
|---------------------------|------------------------|--|
| Coordinate Information    |                        |  |
| Geodetic                  | Grid                   |  |
| WGS 84                    | UTM Zone 43            |  |
| Lat: 5° 6' 4.853603" N    | E: 286167.757          |  |
| Long: 73° 4' 16.009622" E | N: 564187.333          |  |
| Ellp Height: -94.784m     | Orth Height: +1.299 m  |  |
|                           |                        |  |

### Monument description & method of survey:

- PSM monument constructed with 9mm rebar topped with survey cap, concrete poured to a 1ft by 1ft wooden box 3ft deep.

Date: 16 February 2016

- Ground level
- Static GNSS positioning

Island Name: B.Eydhafushi

#### General site condition & access:

- Easy access
- Low vegetation cover
- Near edge between old land and reclaimed area

Owner: Maldives Land and Survey Authority

DOWN TOWARD PSM

FROM PSM UPTOWARD SKY

SOUTH VIEW