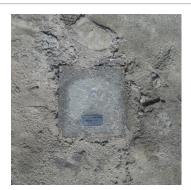

### Monument description & method of survey:

- PSM monument constructed with 9mm rebar topped with survey cap, concrete poured to a 1ft by 1ft wooden box 3ft deep.
- Ground level
- Static GNSS positioning
- Datum Point . All other Stations are positioned relative to this station

## Owner: Maldives Land and Survey Authority

DOWN TOWARD PSM

NORTH VIEW

**EAST VIEW** 

FROM PSM UPTOWARD SKY

SOUTH VIEW

WEST VIEW

Sketched by: Faruhath Jameel Scale: Not to scale Date: 16 Feb 2016l